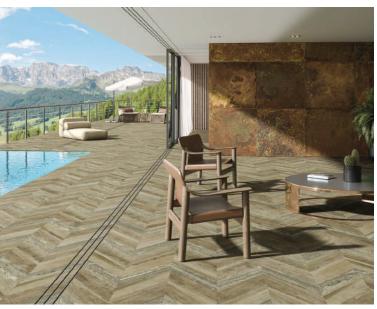

Beyond interiors, the brand excels in outdoor innovation with a powerful line of 2 cm thick porcelain tiles. These durable surfaces are available in a rich variety of styles, perfect for terraces, poolside, and open-air kitchens — where aesthetics and performance go hand in hand.

## MORE THAN TILES — A COMPLETE SURFACE EXPERIENCE

From classic floor and wall tiles to specialized solutions, our collection goes beyond expectations. For outdoor settings, we offer both non-slip finishes and robust 2 cm porcelain tiles designed for durability and design harmony.